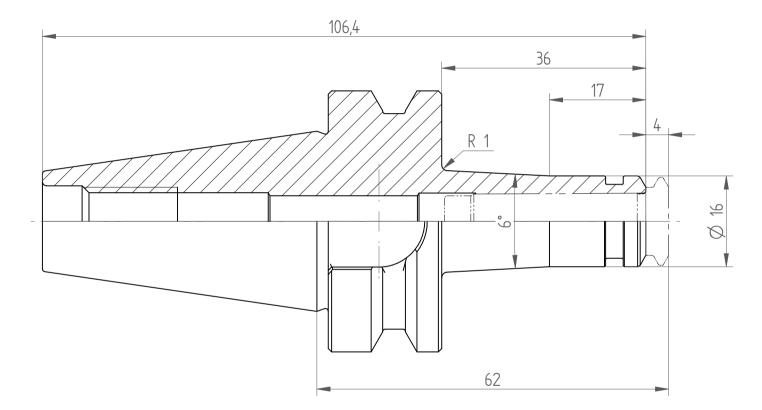

This document is subject to copyright laws. No part of this document may be reproduced or transmitted in any form or any means, electronic or mechanic, for any purpose, without the express written permission of REGO-FIX 
 Type :
 BT30\_PG10x062

 Part No. :
 213071020

 Date :
 23.09.2014

 Scale :
 1.5:1